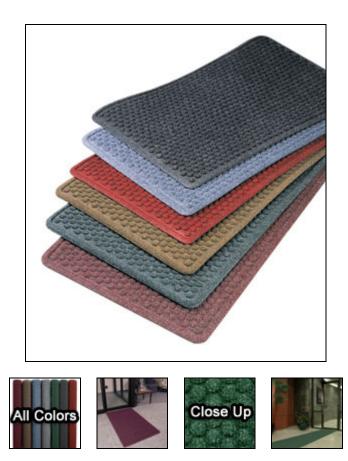

## Aqua Trap Entrance Mats

Aqua Trap Entrance Mats are unique, highly functional entrance mats with a molded bubble pattern that facilitates the scraping and drying process. The patented raised Aqua Dam border forms a perimeter that traps moisture and debris.

• Aqua Trap Mats feature an anti-microbial treatment that prevents bacteria and germs at the entrance.

• An extremely durable rubber backed mat, Aqua Trap has a highly fashionable look that features carpet-to-theedge to blend with its surroundings and contemporary color choices to match any décor.

## **Standard Colors**

Charcoal

Brown

Mid Grey

Burgundy

Red Black

ack

Jiue